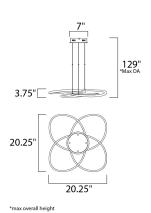

## **MEASUREMENTS**

DIMENSION : 20.25" L x 20.25" W x 3.75" H

: 129" OAH MAX OAH

CANOPY : 7.25" W x 2" H x 7" L

HANGING WEIGHT : 5.28 lb

LAMPING

INPUT VOLTAGE : 120-277V

**LUMENS** : 2,800 Rated (2,200 Del.)