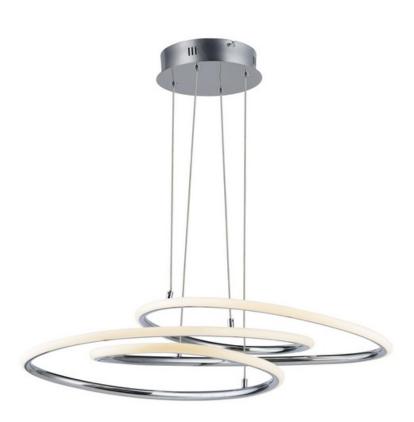

### **PRODUCT DESCRIPTION**

Take a ride on this fun lighting collection featuring channel of Polished Chrome skillfully formed in a twisted design. Unique in its approach, light is distributed in all directions and is fully dimmable.

#### **FINISHES OPTION**

Polished Chrome (PC)